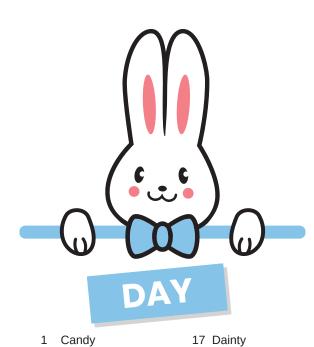

### What's your Easter Bunny Name?

Use your Birthday to find out!

| 1  | Candy   | 17 | Dainty  |
|----|---------|----|---------|
| 2  | Dizzy   | 18 | Bouncy  |
| 3  | Clumsy  | 19 | Playful |
| 4  | Baby    | 20 | Tulip   |
| 5  | Goldie  | 21 | Coco    |
| 6  | Flo     | 22 | Cheeky  |
| 7  | Sweet   | 23 | Wild    |
| 8  | Нарру   | 24 | Purple  |
| 9  | Lilly   | 25 | Wiggly  |
| 10 | Trixy   | 26 | Twinkle |
| 11 | Fluffy  | 27 | Bubbly  |
| 12 | Nibbles | 28 | Fizzy   |
| 13 | Lucky   | 29 | Mighty  |
| 14 | Naughty | 30 | Poppy   |
| 15 | Rosie   | 31 | Lively  |
| 16 | Smartie |    |         |

January February March April May June July August September October November December Marshmallow Bunny Hop Floppy Ears Cotton Tail Hippity Hop Carrot Top Wiggle Nose Jelly Bean Snuggle Bunny Lemon Drop Happy Feet Thumper Feet