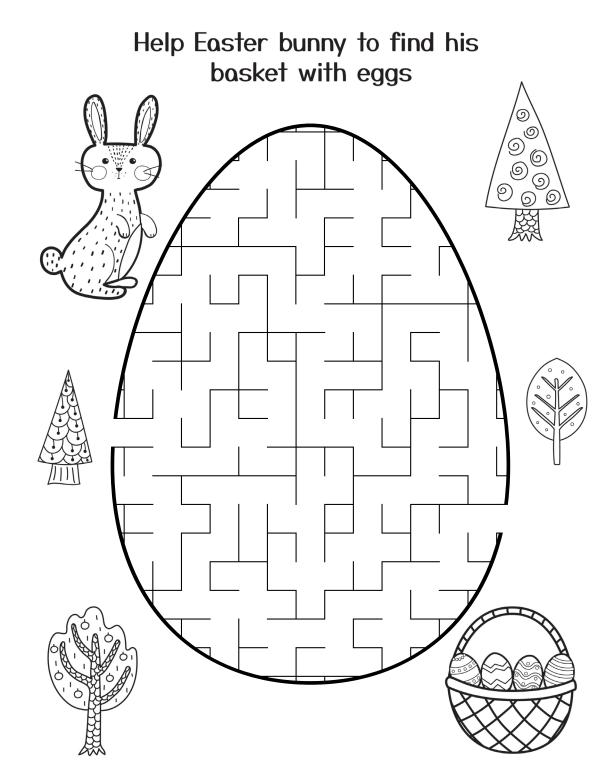

inty  |
|----|---------|----|---------|
| 2  | Dizzy   | 18 | Bouncy  |
| 3  | Clumsy  | 19 | Playful |
| 4  | Baby    | 20 | Tulip   |
| 5  | Goldie  | 21 | Coco    |
| 6  | Flo     | 22 | Cheeky  |
| 7  | Sweet   | 23 | Wild    |
| 8  | Нарру   | 24 | Purple  |
| 9  | Lilly   | 25 | Wiggly  |
| 10 | Trixy   | 26 | Twinkle |
| 11 | Fluffy  | 27 | Bubbly  |
| 12 | Nibbles | 28 | Fizzy   |
| 13 | Lucky   | 29 | Mighty  |
| 14 | Naughty | 30 | Poppy   |
| 15 | Rosie   | 31 | Lively  |
| 16 | Smartie |    |         |



January February March April May June July August September October November December Marshmallow Bunny Hop Floppy Ears Cotton Tail Hippity Hop Carrot Top Wiggle Nose Jelly Bean Snuggle Bunny Lemon Drop Happy Feet Thumper Feet





Hello! My name is:





### **Easter Maze**







# **Easter Glasses Craft**

Instructions:

Please ask an adult to help you cut out the glasses.

Step 1: Colour me in!

Step 2: Ask an adult to cut out your glasses.

**Step 3:** Glue or tape the arms to the glasses frame.

Step 4: Wear me with style!

Turn the page to find the craft!







# **Easter Glasses Craft**





# **Easter Bunny Ears Craft**







## **Easter Word Scramble**

Unscramble these Easter Themed words

0



| DINET         |                                 |
|---------------|---------------------------------|
| S CHLATOCEO   |                                 |
| RACHM         |                                 |
|               |                                 |
| YNBUN         |                                 |
| <b>TEKASB</b> |