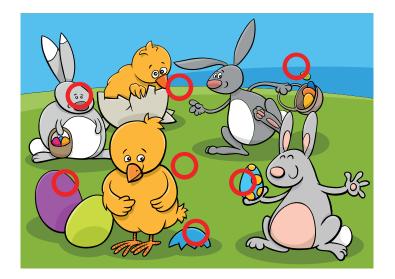

### Spot the difference

Find the 7 differences in the pictures below

\_\_\_\_\_ ∠\_ ⊳

Answers can be found on page 21

M.

### Spot the difference

Find the 7 differences in the pictures below

Answers can be found on page 21