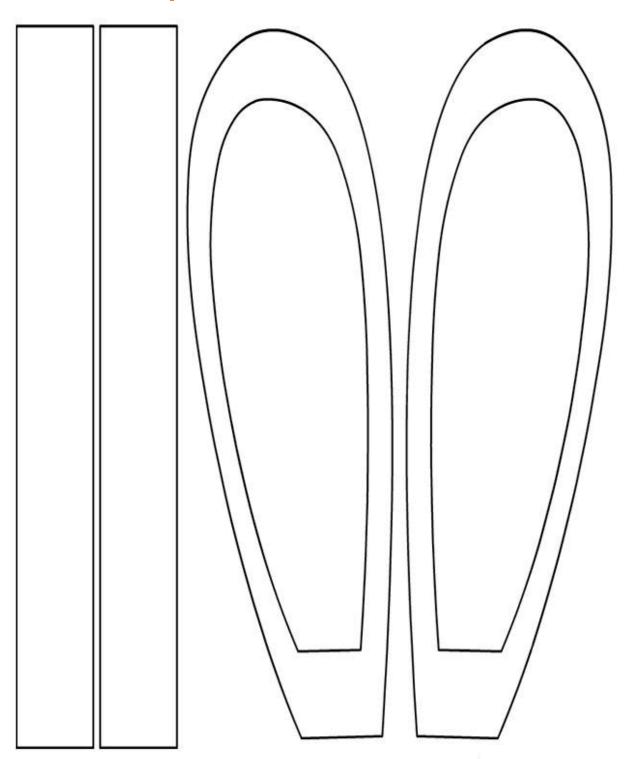

12 | Nibbles | 28 | Fizzy   |
| 13 | Lucky   | 29 | Mighty  |
| 14 | Naughty | 30 | Poppy   |
| 15 | Rosie   | 31 | Lively  |
| 16 | Smartie |    |         |



January February March April May June July August September October November December Marshmallow Bunny Hop Floppy Ears Cotton Tail Hippity Hop Carrot Top Wiggle Nose Jelly Bean Snuggle Bunny Lemon Drop Happy Feet Thumper Feet





Hello! My name is:





### **Easter Maze**







# **Easter Glasses Craft**

Instructions:

Please ask an adult to help you cut out the glasses.

Step 1: Colour me in!

Step 2: Ask an adult to cut out your glasses.

**Step 3:** Glue or tape the arms to the glasses frame.

Step 4: Wear me with style!

Turn the page to find the craft!







# **Easter Glasses Craft**





# **Easter Bunny Ears Craft**







## **Easter Word Scramble**

Unscramble these Easter Themed words

0



| DINET         |                                 |
|---------------|---------------------------------|
| S CHLATOCEO   |                                 |
| RACHM         |                                 |
|               |                                 |
| YNBUN         |                                 |
| <b>TEKASB</b> |                                 |
| RINGSP        |                                 |
| እ ETERAS GEG  |                                 |
| Direct Trorca |                                 |
|               | Answers can be found on page 22 |

# **Bouncing Bunny Craft**

#### Instructions:

Step 1: Colour me in.

Step 2: Ask an adult to cut out the shapes.

**Step 3:** Glue one end of the p