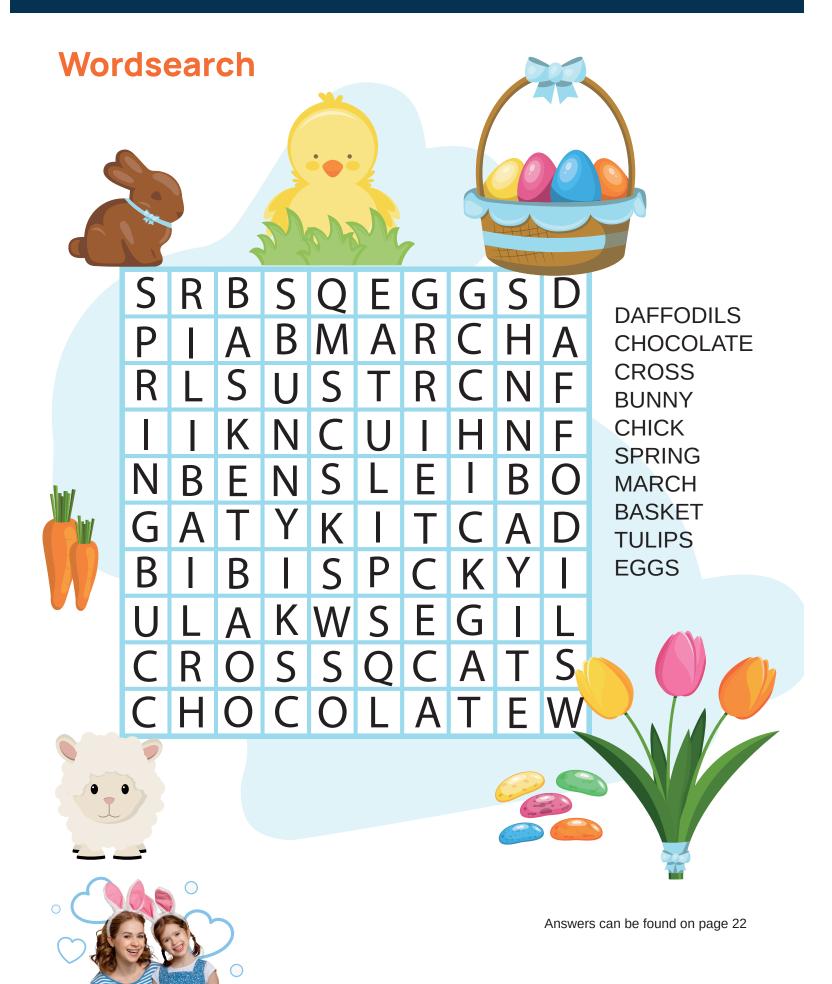

## **Easter Word Scramble**

Unscramble these Easter Themed words

0

| DINET         |                                 |
|---------------|---------------------------------|
| S CHLATOCEO   |                                 |
| RACHM         |                                 |
|               |                                 |
| YNBUN         |                                 |
| <b>TEKASB</b> |                                 |
| RINGSP        |                                 |
| እ ETERAS GEG  |                                 |
| Direct Trorca |                                 |
|               | Answers can be found on page 22 |