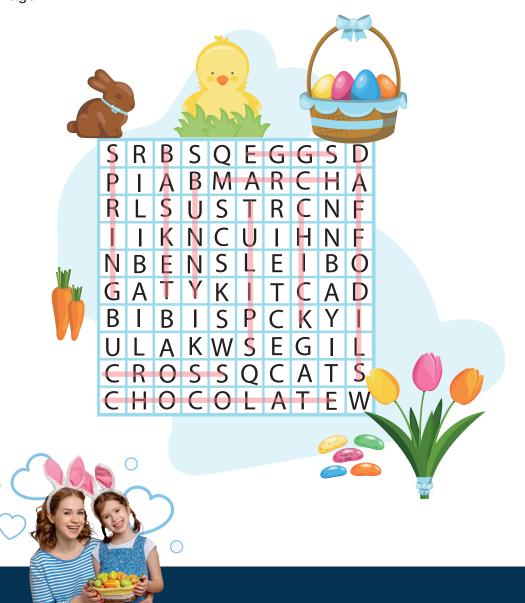

## **Easter Word Scramble**

Unscramble these Easter Themed words

0

| DINET         |                                 |
|---------------|---------------------------------|
| S CHLATOCEO   |                                 |
| RACHM         |                                 |
|               |                                 |
| YNBUN         |                                 |
| <b>TEKASB</b> |                                 |
| RINGSP        |                                 |
| እ ETERAS GEG  |                                 |
| Direct Trorca |                                 |
|               | Answers can be found on page 22 |