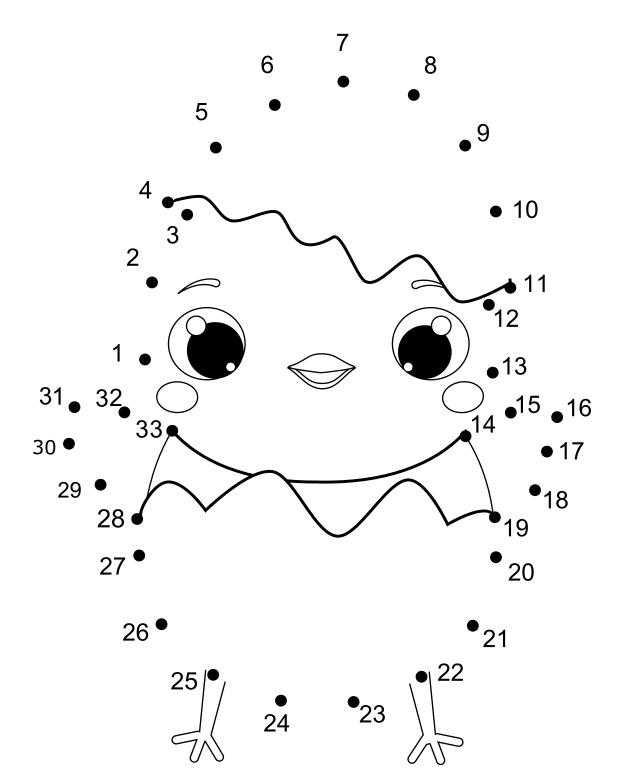

4:** Start to fold the paper strips over each other to make a square-shaped spring. When there's no paper left to fold, glue the top end of the paper strips together to make a spring.

**Step 5:** Glue one set of bunny feet to the bottom of the spring and the other set to the top, then glue the bunny head to the top of the spring, on top of the bunny feet.

#### Now you have your very own bouncing bunny!

Scan here to head over to our YouTube channel to watch our tutorial

Don't forget to share your Bouncing Bunny's with us on Facebook, Twitter and Instagram @swanswaygroup

444

444















# **Easter Scavenger Hunt**

How many of the below Easter things can you spot during the school holidays? Tick off your findings below.









### **Colour by Numbers**





## **Dot-To-Dot**







## **Printable Easter Decorations**

Get an Adult to help you cut out these decorations and set up your own Easter Egg Hunt.





## **Easter Cards**

#### Instructions:

- Step 1: Colour me in!
- Step 2: Ask an adult to cut out the card.
- **Step 3:** Write the card and give it to someone you love.





### **Easter Card**

 $\bigcirc$ 





### Answers

Page 4



Page 5







### Answers

Page 10

LENT CHOCOLATE MARCH CHICK BUNNY BASKET SPRING EASTER EGG CARROT

Page 14





# This activity pack was brought to you by Swansway Motor Group

# A family owned and run car business founded in 2003.

With locations throughout the North, North West, and the Midlands of the UK.

With over 1,400 new and used vehicles available, we're here to help when you're looking for your next vehicle, o