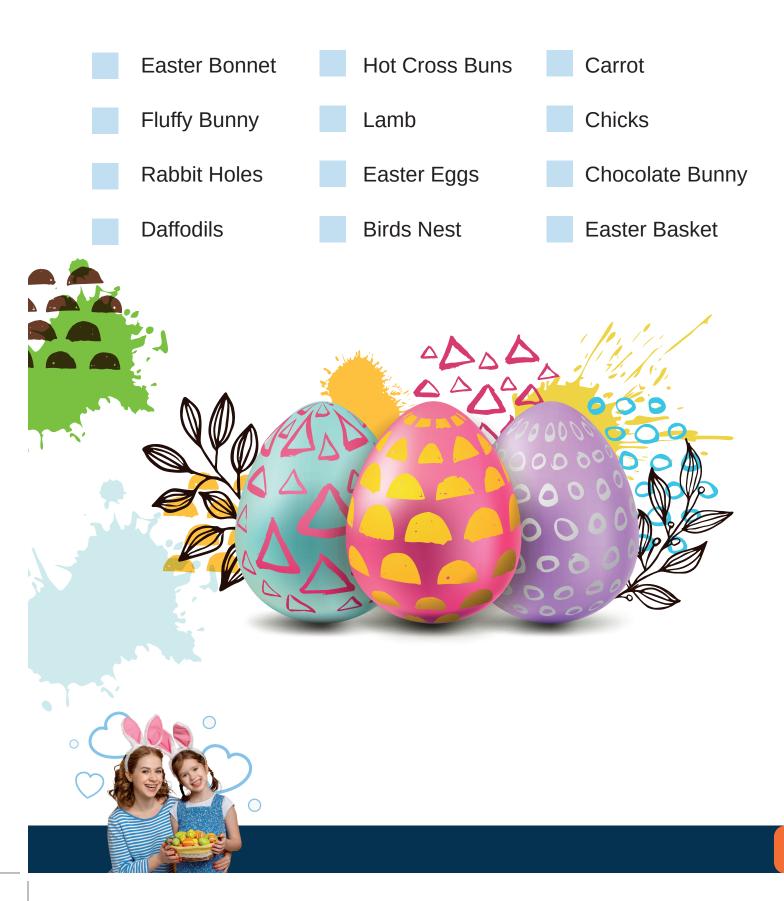

# **Easter Scavenger Hunt**

How many of the below Easter things can you spot during the school holidays? Tick off your findings below.