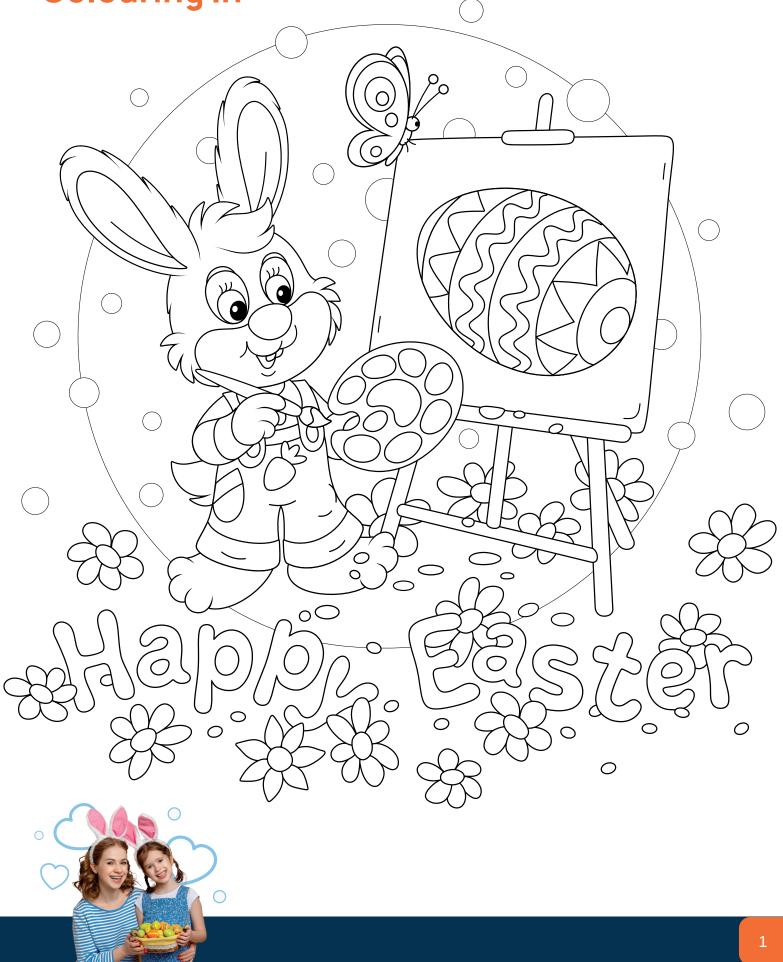

Design your own<br>Easter Egg    |
|          | 4  | Spot the<br>Difference           |
|          | 6  | What's your Easter<br>Bunny Name |
|          | 7  | Easter Maze                      |
|          | 8  | Easter Glasses<br>Craft          |
|          | 10 | Easter Bunny<br>Ears Craft       |
|          | 11 | Easter Word<br>Scramble          |
|          | 12 | Bouncing Bunny<br>Craft          |
|          | 14 | Easter Scavenger<br>Hunt         |
|          | 15 | Wordsearch                       |
|          | 16 | Colour by Numbers                |
|          | 17 | Dot-to-Dot                       |
|          | 18 | Printable Easter<br>Decorations  |
| •        | 20 | Easter Card                      |
|          | 21 | Answers                          |



# **Colouring In**





# **Colouring In**







# Design Your Own Easter Egg





### Spot the difference

Find the 7 differences in the pictures below





\_\_\_\_\_ ∠\_ ⊳

Answers can be found on page 21

M.



### Spot the difference

Find the 7 differences in the pictures below





Answers can be found on page 21



### What's your Easter Bunny Name?

Use your Birthday to find out!



| 1  | Candy   | 17 | Dainty  |
|----|---------|----|---------|
| 2  | Dizzy   | 18 | Bouncy  |
| 3  | Clumsy  | 19 | Playful |
| 4  | Baby    | 20 | Tulip   |
| 5  | Goldie  | 21 | Coco    |
| 6  | Flo     | 22 | Cheeky  |
| 7  | Sweet   | 23 | Wild    |
| 8  | Нарру   | 24 | Purple  |
| 9  | Lilly   | 25 | Wiggly  |
| 10 | Trixy   | 26 | Twinkle |
| 11 | Fluffy  | 27 | Bubbly  |
| 12 | Nibbles | 28 | Fizzy   |
| 13 | L