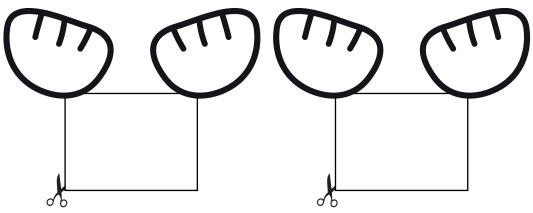

#### Instructions:

Step 1: Colour me in.

Step 2: Ask an adult to cut out the shapes.

**Step 3:** Glue one end of the paper strip to the other end, so that the two strips make a right angle.

**Step 4:** Start to fold the paper strips over each other to make a square-shaped spring. When there's no paper left to fold, glue the top end of the paper strips together to make a spring.

**Step 5:** Glue one set of bunny feet to the bottom of the spring and the other set to the top, then glue the bunny head to the top of the spring, on top of the bunny feet.

#### Now you have your very own bouncing bunny!

Scan here to head over to our YouTube channel to watch our tutorial

Don't forget to share your Bouncing Bunny's with us on Facebook, Twitter and Instagram @swanswaygroup

444

444















# **Easter Scavenger Hunt**

How many of the below Easter things can you spot during the school holidays? Tick off your findings below.









### **Colour by Numbers**





## **Dot-To-Dot**







## **Printable Easter Decorations**

Get an Adult to help you cut out these decorations and set up your own Easter Egg Hunt.





## **Easter Cards**

#### Instructions:

- Step 1: Colour me in!
- Step 2: Ask an adult to cut out the card.
- **Step 3:** Write the card and give it to someone you love.





### **Easter Card**

 $\bigcirc$ 





### Answers

Page 4



Page 5







### Answers

Page 10

LENT CHOCOLATE MARCH CHICK BUNNY BASKET SPRING EASTER EGG CARROT

Page 14





# This activity pack was brought to you by Swansway Motor Group

# A family owned and run car business founded