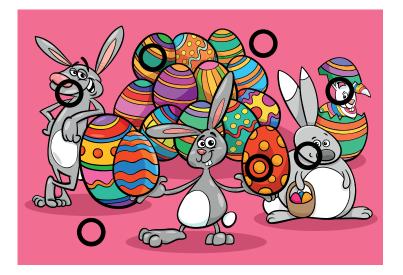

### Spot the difference

Find the 7 differences in the pictures below

\_\_\_\_\_ ∠\_ ⊳

Answers can be found on page 21

M.

### Spot the difference

Find the 7 differences in the pictures below

Answers can be found on page 21