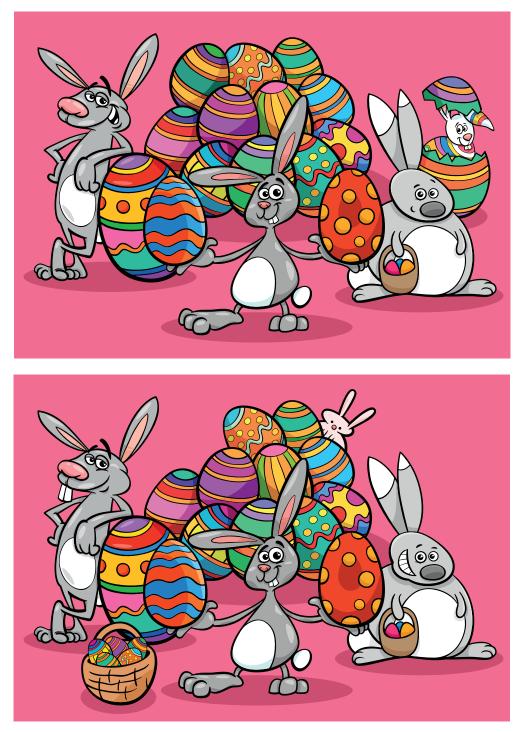

### Spot the difference

Find the 7 differences in the pictures below

\_\_\_\_\_ ∠\_ ⊳

Answers can be found on page 21

M.

### Spot the difference

Find the 7 differences in the pictures below

Answers can be found on page 21