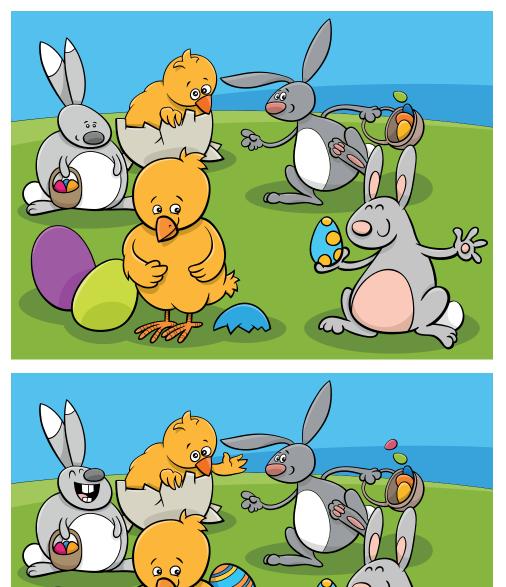

### Spot the difference

Find the 7 differences in the pictures below

\_\_\_\_\_ ∠\_ ⊳

Answers can be found on page 21

M.

### Spot the difference

Find the 7 differences in the pictures below

Answers can be found on page 21