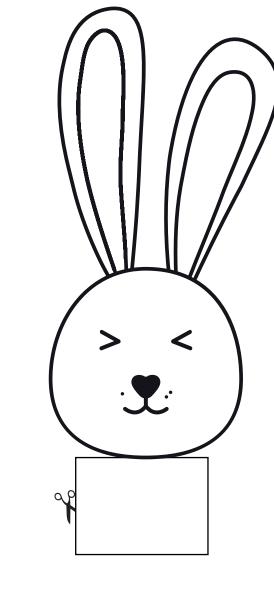

# **Easter Glasses Craft**

Instructions:

Please ask an adult to help you cut out the glasses.

Step 1: Colour me in!

Step 2: Ask an adult to cut out your glasses.

**Step 3:** Glue or tape the arms to the glasses frame.

Step 4: Wear me with style!

Turn the page to find the craft!

# **Easter Glasses Craft**