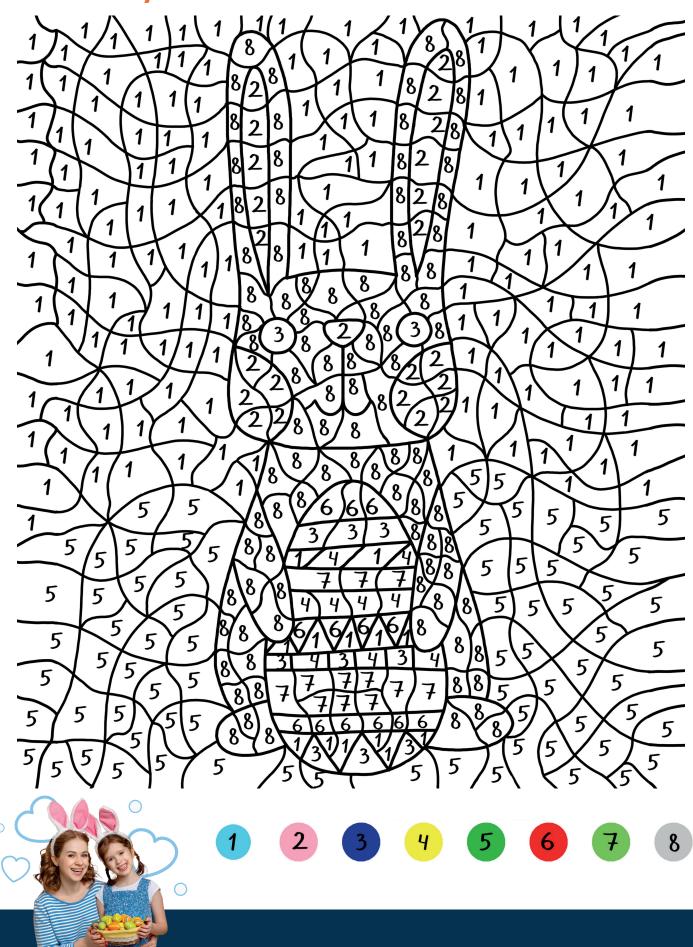

a right angle.

**Step 4:** Start to fold the paper strips over each other to make a square-shaped spring. When there's no paper left to fold, glue the top end of the paper strips together to make a spring.

**Step 5:** Glue one set of bunny feet to the bottom of the spring and the other set to the top, then glue the bunny head to the top of the spring, on top of the bunny feet.

#### Now you have your very own bouncing bunny!

Scan here to head over to our YouTube channel to watch our tutorial

Don't forget to share your Bouncing Bunny's with us on Facebook, Twitter and Instagram @swanswaygroup

444

444















# **Easter Scavenger Hunt**

How many of the below Easter things can you spot during the school holidays? Tick off your findings below.









### **Colour by Numbers**





## **Dot-To-Dot**







## **Printable Easter Decorations**

Get an Adult to help you cut out these decorations and set up your own Easter Egg Hunt.





## **Easter Cards**

#### Instructions:

- Step 1: Colour me in!
- Step 2: Ask an adult to cut out the card.
- **Step 3:** Write the card and give it to someone you love.





### **Easter Card**

 $\bigcirc$ 





### Answers

Page 4



Page 5







### Answers

Page 10

LENT CHOCOLATE MARCH CHICK BUNNY BASKET SPRING EASTER EGG CARROT

Page 14





# This activity pack was brought to you by Swansway Motor Group

# A family owned and run car business founded in 2003.

With locations throughout the North, North West, and the Midlands of the UK.

With over 1,400 new and used vehicles available, we're here to help when you're looking f