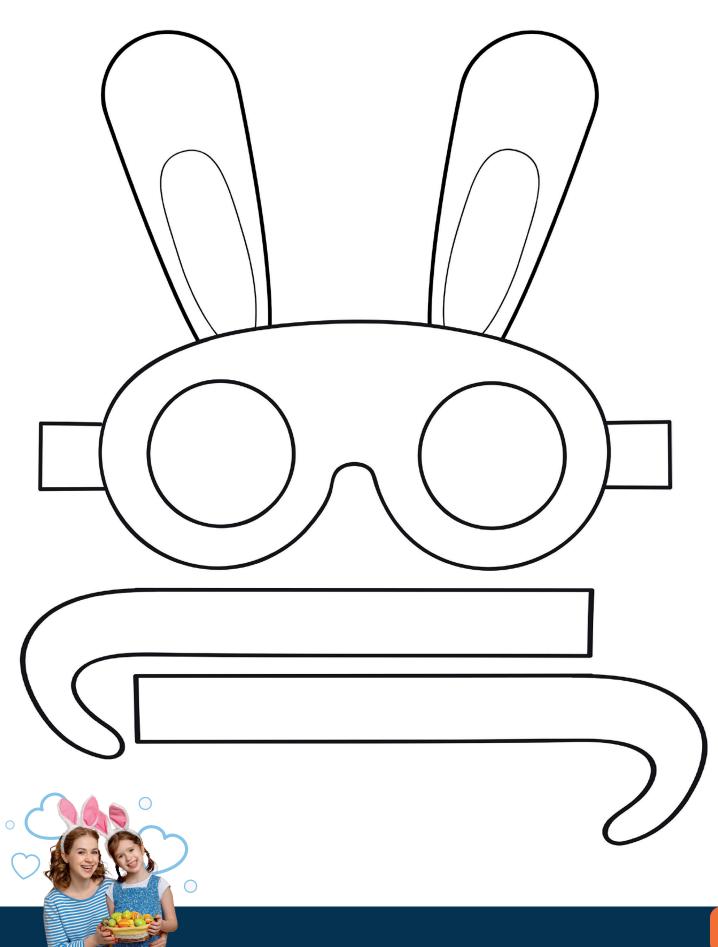

# **Easter Glasses Craft**

Instructions:

Please ask an adult to help you cut out the glasses.

Step 1: Colour me in!

Step 2: Ask an adult to cut out your glasses.

**Step 3:** Glue or tape the arms to the glasses frame.

Step 4: Wear me with style!

Turn the page to find the craft!

# **Easter Glasses Craft**